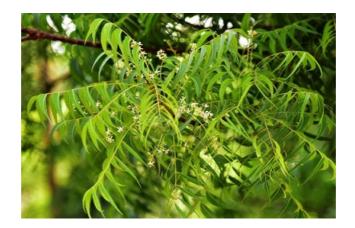

| 11. C-C                                                                |
|------------------------------------------------------------------------|
| None                                                                   |
|                                                                        |
|                                                                        |
| 12. B - A-3, B-4, C-2, D-1                                             |
| None                                                                   |
|                                                                        |
|                                                                        |
| 13. D - None of these                                                  |
| None                                                                   |
|                                                                        |
| 14. C - Nose                                                           |
|                                                                        |
| Incense sticks spread frangrance in the surrounding on burning.        |
|                                                                        |
| 15. C - A-2, B-1, C-4, D-3                                             |
| None                                                                   |
|                                                                        |
|                                                                        |
| 16. C - C                                                              |
| None                                                                   |
|                                                                        |
|                                                                        |
| 17. C - First Aid                                                      |
| None                                                                   |
|                                                                        |
|                                                                        |
| 18. D - D                                                              |
| None                                                                   |
|                                                                        |
| 19. B-B                                                                |
| Moon is Earth's only natural satellite. Moon revolves round the Earth. |
| Figure 2 Carding Fractaria Successed. Figure 1 Country and the Earth.  |
|                                                                        |
| 20. A-A                                                                |
| Refer image shown below for neem leaves.                               |