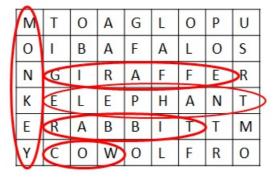

ers.

# 22. C - A- Television, B- Sailboats

None

## 23. B - Birds - Herd

A group of birds is called flock.

## 24. B-B

Crocodiles and Allegators have lungs.

## 25. C - Roots

None

## 26. D-D

Flowers turn into the fruits.

| 27 D D |  |  |
|--------|--|--|
|        |  |  |
|        |  |  |

Garlic and Onions are the modified stems. Radish, turnip, beet and carrot are roots (tap root).

## 28. D - Both Lion and Hyena

None

#### 29. D-D

Firecrackers should be lit in presence of an elder person only.

#### 30. A - Horse

None

#### 31. B-B

Plants need air, water, sunlight and nutrients from soil to survive.

#### 32. C-C

None

# 33. A - NOGUET

**Tongue** is the sense organ that is used to taste the things.

# 34. B-5

Monkey, Giraffe, Elephant, Rabbit, Cow are the hidden animals.



# 35. A - Cat

None